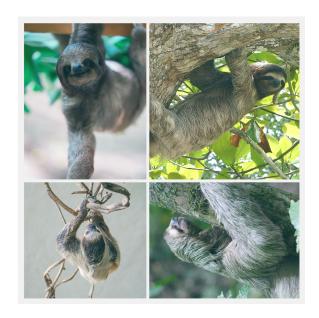

## **GOD'S ANIMAL**

This week's animal is the sloth! Pull up the <u>"God's Animal - The Sloth"</u> document with your child. Read about the sloth and how they take their time.

## THE SLOTH

This is our friend, the sloth! Sloths are very slow animals. It takes them a long time to go places! It would take them a whole minute just to walk across the room! You are MUCH faster than that! How fast can you walk across the room? Sloths take their time in everything they do. They are in no hurry at all. Jesus is not in a hurry either. He has time for you. He had time to spend with the children in our Bible lesson, and He always has time to spend with you, too!